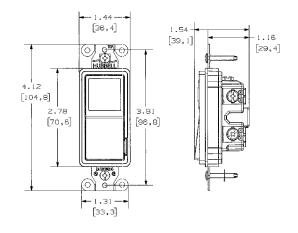

## **Nightlight Decorator Switches**

- LED 0.5 Lumen Nightlight with Polycarbonate Lens
- Impact Resistant Thermoplastic Rocker and Base
- Large Illuminated Area

| Description | Single Pole 20A, 120/277V AC        |
|-------------|-------------------------------------|
| ,           | DS120NLIV<br>DS120NLLA<br>DS120NLWH |