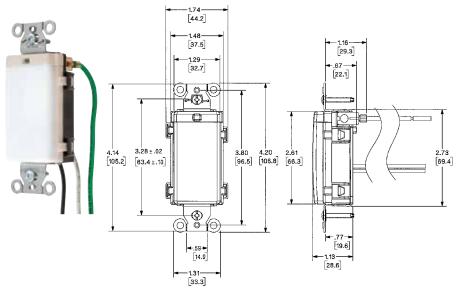

## **Nightlight Decorator Switches**

- LED 0.5 Lumen Nightlight with Polycarbonate Lens
- Impact Resistant Thermoplastic Rocker and Base
- Large Illuminated Area

| Description | Single Pole 20A, 120/277V AC        |
|-------------|-------------------------------------|
| ,           | DS120NLIV<br>DS120NLLA<br>DS120NLWH |