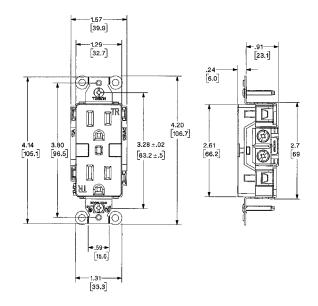

# **Nightlight Receptacle**

- 2 LED Nightlight Sources for 0.5 Lumens Total
- Tamper Resistant Shutters Complies with NEC Article 406.12
- Back and Side Wired

| Description  | 15A 125V AC NEMA 5-15R |
|--------------|------------------------|
| lvory        | DR15NLIV               |
| Light Almond | DR15NLLA               |
| White        | DR15NLWH               |