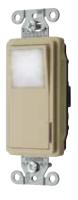

## **Nightlight Decorator Switches**

- LED 0.5 Lumen Nightlight with Polycarbonate Lens
- Impact Resistant Thermoplastic Rocker and Base
- Large Illuminated Area

| Description | Single Pole 20A, 120/277V AC        |
|-------------|-------------------------------------|
| ,           | DS120NLIV<br>DS120NLLA<br>DS120NLWH |