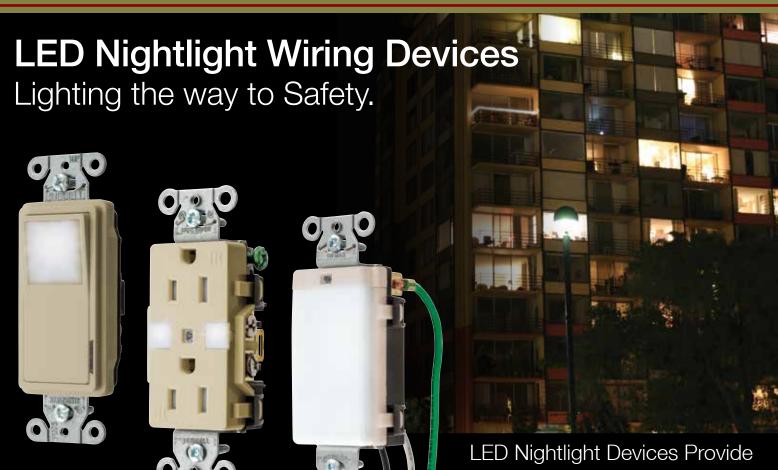

- ✓ LED Illumination for Energy Efficiency
- ✓ Designed with Safety in Mind
- ✓ Automatically Turns On and Off

When you think safety, think Hubbell. The nightlight family of products from Hubbell combine the function of a wiring device with the convenience of a nightlight. Designed to provide a guiding light, these devices are energy efficient, consuming between 0.5-1 watt. Available in duplex tamper resistant receptacles, decorator switches and decorator nightlight, there is a device for every application.

Light Without Wasting Energy.

Nightlight wiring devices can be used in many commercial and residential applications as an alternative to plug-in nightlights. These products are designed for permanent installation and equipped with a photo cell to automatically turn on and off depending on the amount of ambient light present. Everyday plug-in nightlights are bulky, easily damaged, and occupy outlets that may be needed. Hubbell offers nightlight devices in a compact and aesthetically pleasing Style Line® decorator receptacle, switch or nightlight.