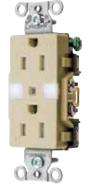

# **Nightlight Receptacle**

- 2 LED Nightlight Sources for 0.5 Lumens Total
- Tamper Resistant Shutters Complies with NEC Article 406.12
- Back and Side Wired

| Description  | 15A 125V AC NEMA 5-15R |
|--------------|------------------------|
| lvory        | DR15NLIV               |
| Light Almond | DR15NLLA               |
| White        | DR15NLWH               |